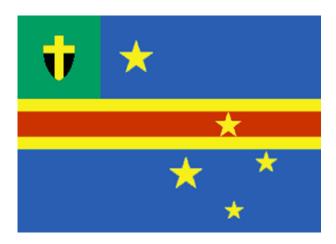

## **Description of Tafea Flag**

The Tafea Province (former District of Banks Torres) flag is a light blue, a central horizontal stripe of yellow-red-yellow, five white stars, and a green canton, with a yellow cross and black shield.