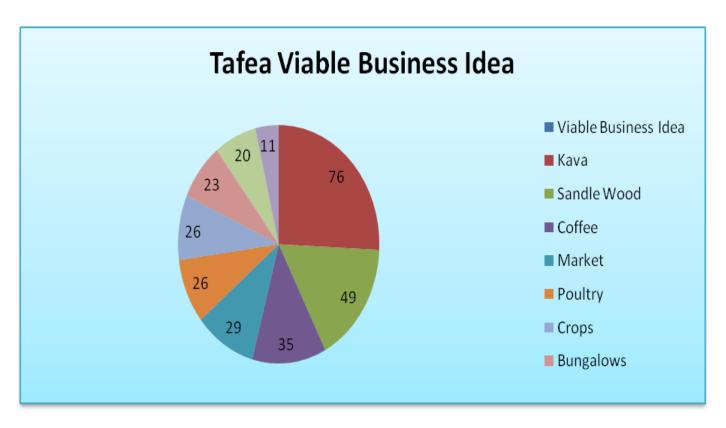

## Goals:

To promote peace among young people through music, sports and other cultural activities.

To provide opportunities for young people to be able to participate/engage in income generating activities/projects.