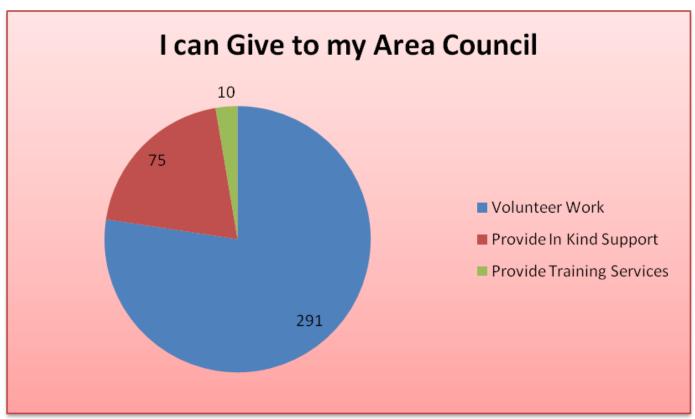

rough music, sports and other cultural activities.

To provide opportunities for young people to be able to participate/engage in income generating activities/projects.

# **STRUCTURE**

# **Youth Council Structure:**





Youth Clubs / Church Youth Groups / Youth Organisations

## **Tafea Youth Statistics**



The Total Youth Population of Tafea Province is 8172

# **STATISTICS**

# **VNYC Registered Active Youth Group**

| Community<br>Based | Church Based | Sports Based | Total | Gender |        | Total |
|--------------------|--------------|--------------|-------|--------|--------|-------|
|                    |              |              |       | Male   | female |       |
| 4                  | 40           | 18           | 62    | 253    | 158    | 411   |





# **STATISTICS**





# **EDUCATION**

# **Primary Schools**

| Alofa Primary