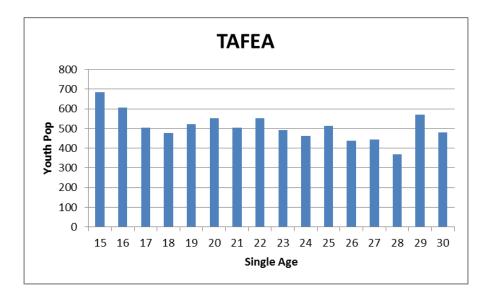

## **Tafea Youth Statistics**

The Total Youth Population of Tafea Province is 8172