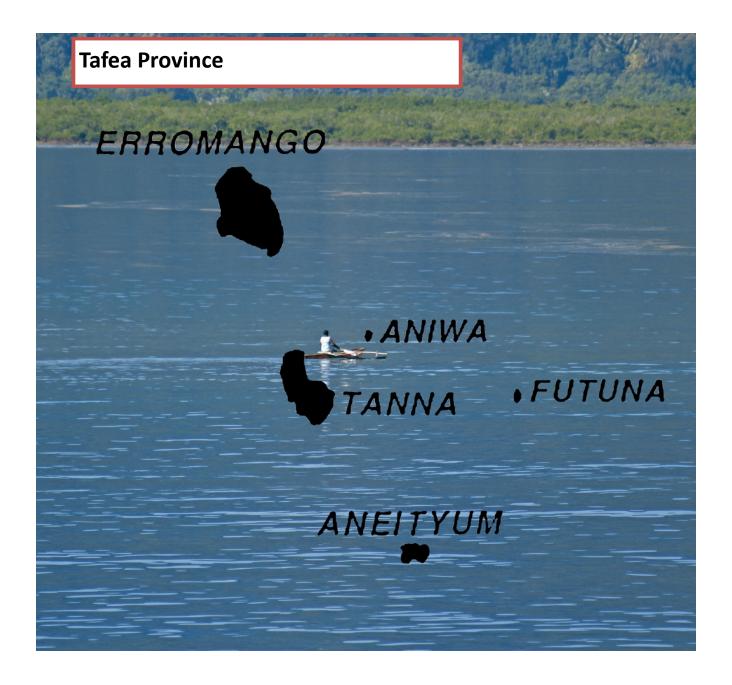

## **Background of Tefea Province**

TAFEA is the Southern Province of Vanuatu. The name is acronym for the five main islands that make up the province. These islands includie Tanna, Aniwa, Futuna, Erromango and Aneityum.

There are other small outer islands, including the Goat Island, VeteManung Island and Inyeug Island. Two other remote islands, Matthew and Hunter are known by people of Aneityum Island as they are the rightful custom ownership of these islands.

The table below shows information of the 5 islands, main villages and related population of Tafea province.

| Isands    | Main village | Land area (km2) | Population |
|-----------|--------------|-----------------|------------|
| Tanna     | Leaked       | 565             | 28,799     |
| Aiwa      | Ikaokao      | 8               | 341        |
| Futuna    | Mohoun'gha   | 11              | 535        |
| Erromango | Potnarvin    | 975             | 1,950      |
| Aneityum  | Anelgauhat   | 162             | 915        |