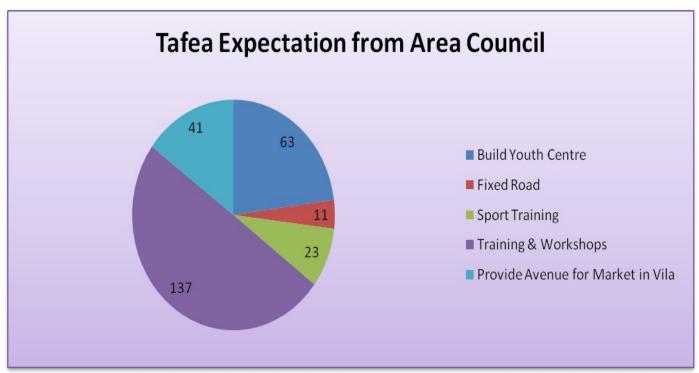

#### **Mission Statement:**

Recognizing the TAFEA Province existing youth groups by working in collaboration with the government ministries, NGOs and other responsible youth authorities/organization. These will also enhance proper networking and enable young people to access all resources available within relevant youth organization and as well as other youth stakeholders.

Registration of all youth groups with the VNYC is a key principle for all TAFEA existing youth group in order to meet the specific objectives of the current youth policy implementation strategies.