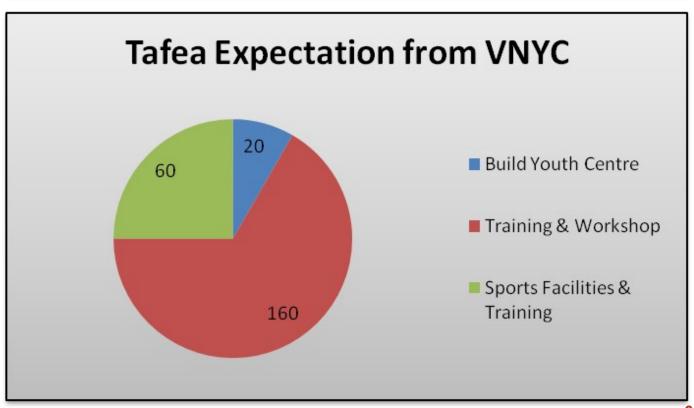

#### **Mission Statement:**

Recognizing the TAFEA Province existing youth groups by working in collaboration with the government ministries, NGOs and other responsible youth authorities/organization. These will also enhance proper networking and enable young people to access all resources available within relevant youth organization and as well as other youth stakeholders.

Registration of all youth groups with the VNYC is a key principle for all TAFEA existing youth group in order to meet the specific objectives of the current youth policy implementation strategies.