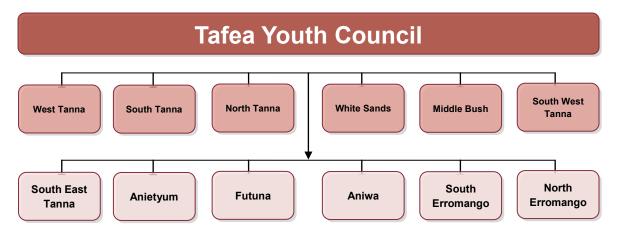

# **STRUCTURE**

# **Youth Council Structure:**

Youth Clubs / Church Youth Groups / Youth Organisations